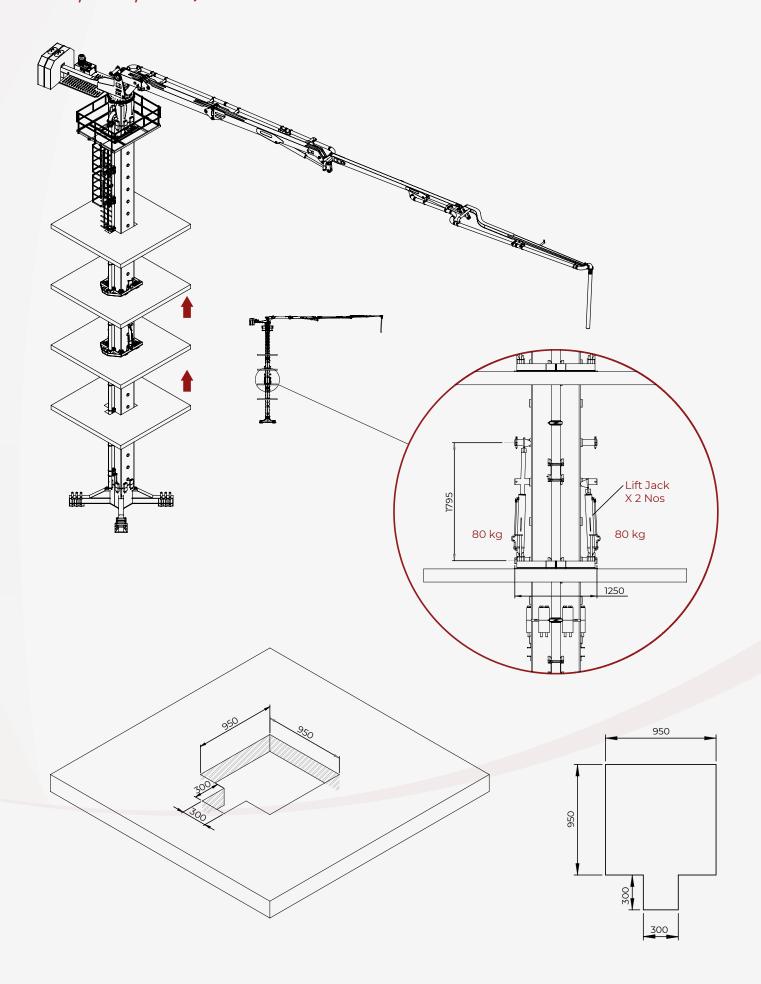

riendly equipment".

TWIN DRIVE enables users to alter the power source. In case of electric cut-off concrete placing can continue without interruptions and short term works can be finished practically. Cost, time and performance gain is achieved at serious levels in construction sites.

#### **BOOM CONSTRUCTION**

Produced from special quality steel with high strength, flexibility and suitability for welding. It is light, strong and long durability...

### SPLIT FRAME (Detachable Boom Unit)

Simplified split system makes it possible to detach the boom unit easily. When the crane capacity is limited the detachable boom and chassis can be lifted and moved separately.

# M 21, M 24, M 26 / Technical Details



# M 21, M 24, M 26 / Technical Details



# M 21, M 24, M 26 / Technical Details



## M 29, M 32 / Technical Details



## **M Series**



# Atabey; Common language of concrete placer's in more than 70 countries







/atabeyconstructionequipment



atabey construction equipment



#### ATABEY CONSTRUCTION EQUIPMENT

Address: Keresteciler San. Sit. 4. Cad. No: 39 Kahramankazan / Ankara - TURKEY Phone: +90 312 441 11 33 Fax: +90 312 441 58 88 www.atabeymakina.com