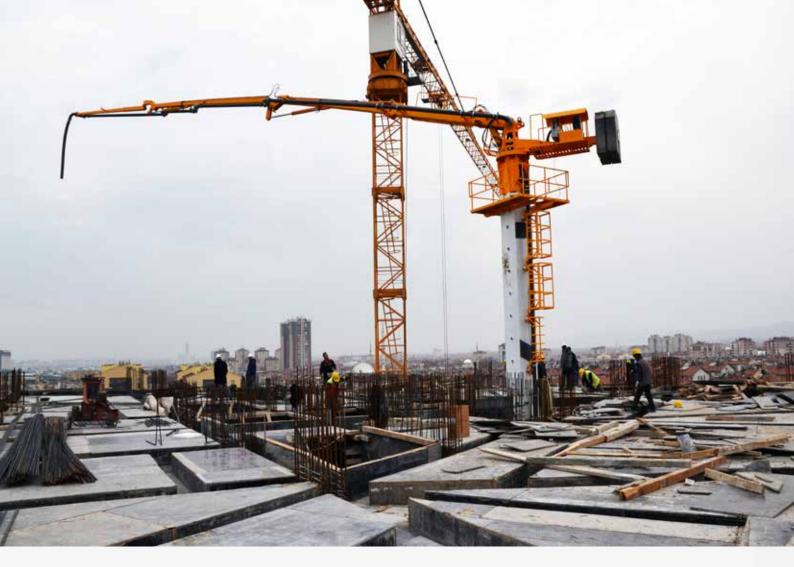

CLIMBING CONCRETE PLACING BOOMS

# Optimum Design

Optimum design hydraulic placing booms are made of High Strength Steel which provides long life, light weight and practical use. Distribution area / weight – feet clearance rates are unbeatable. Optimization in the design is to maximize the practicability. Therefore the users describe the equipment as "site friendly equipment".

TWIN DRIVE enables users to alter the power source. In case of electric cut-off concrete placing can continue without interruptions and short term works can be finished practically. Cost, time and performance gain is achieved at serious levels in construction sites.