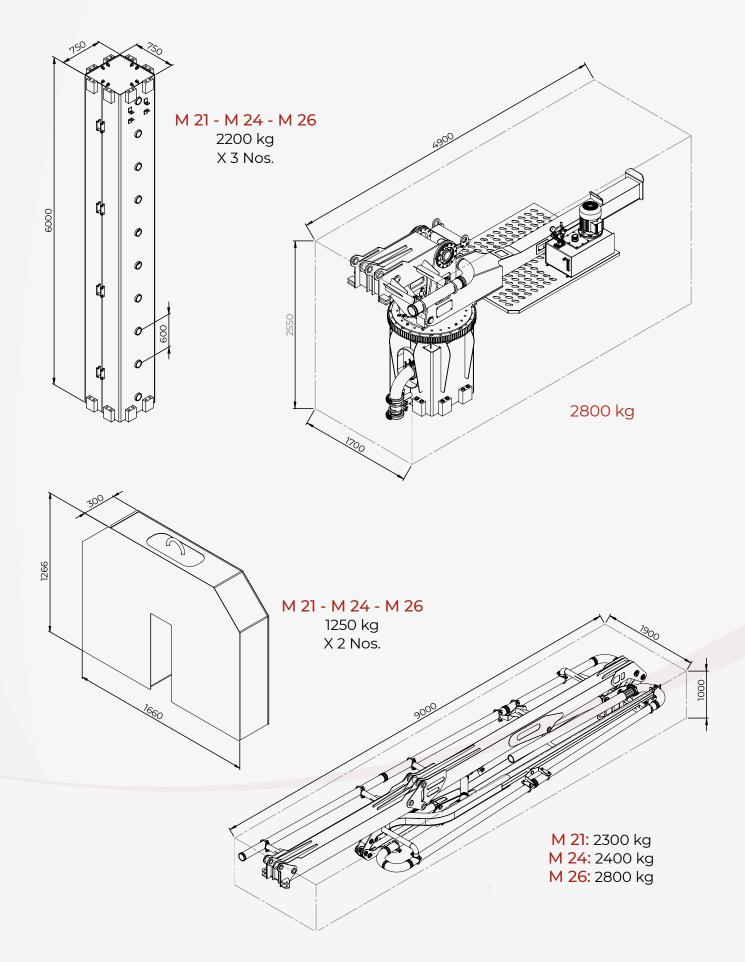

o maximize the practicability. Therefore the users describe the equipment as "site friendly equipment".

TWIN DRIVE enables users to alter the power source. In case of electric cut-off concrete placing can continue without interruptions and short term works can be finished practically. Cost, time and performance gain is achieved at serious levels in construction sites.

#### **BOOM CONSTRUCTION**

Produced from special quality steel with high strength, flexibility and suitability for welding. It is light, strong and long durability...

### SPLIT FRAME (Detachable Boom Unit)

Simplified split system makes it possible to detach the boom unit easily. When the crane capacity is limited the detachable boom and chassis can be lifted and moved separately.

# M 21, M 24, M 26 / Technical Details



# M 21, M 24, M 26 / Technical Details



# M 21, M 24, M 26 / Technical Details



## M 29, M 32 / Technical Details



## **M Series**



# Atabey; Common language of concrete placer's in more than 70 countries







/atabeyconstructionequipment



atabey construction equipment



#### ATABEY CONSTRUCTION EQUIPMENT

Address: Keresteciler San. Sit. 4. Cad. No: 39 Kahramankazan / Ankara - TURKEY Phone: +90 312 441 11 33 Fax: +90 312 441 58 88 www.atabeymakina.com