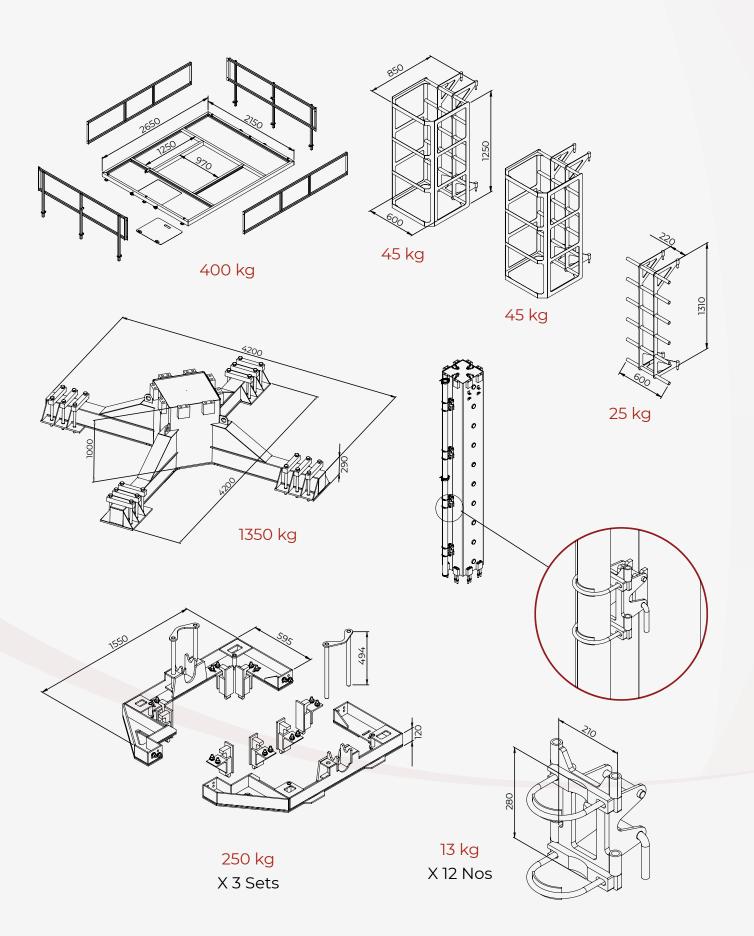

he users describe the equipment as "site friendly equipment".

TWIN DRIVE enables users to alter the power source. In case of electric cut-off concrete placing can continue without interruptions and short term works can be finished practically. Cost, time and performance gain is achieved at serious levels in construction sites.

#### **BOOM CONSTRUCTION**

Produced from special quality steel with high strength, flexibility and suitability for welding. It is light, strong and long durability...

### SPLIT FRAME (Detachable Boom Unit)

Simplified split system makes it possible to detach the boom unit easily. When the crane capacity is limited the detachable boom and chassis can be lifted and moved separately.

# M 21, M 24, M 26 / Technical Details



# M 21, M 24, M 26 / Technical Details



# M 21, M 24, M 26 / Technical Details



## M 29, M 32 / Technical Details



## **M Series**



# Atabey; Common language of concrete placer's in more than 70 countries







/atabeyconstructionequipment



atabey construction equipment



#### ATABEY CONSTRUCTION EQUIPMENT

Address: Keresteciler San. Sit. 4. Cad. No: 39 Kahramankazan / Ankara - TURKEY Phone: +90 312 441 11 33 Fax: +90 312 441 58 88 www.atabeymakina.com