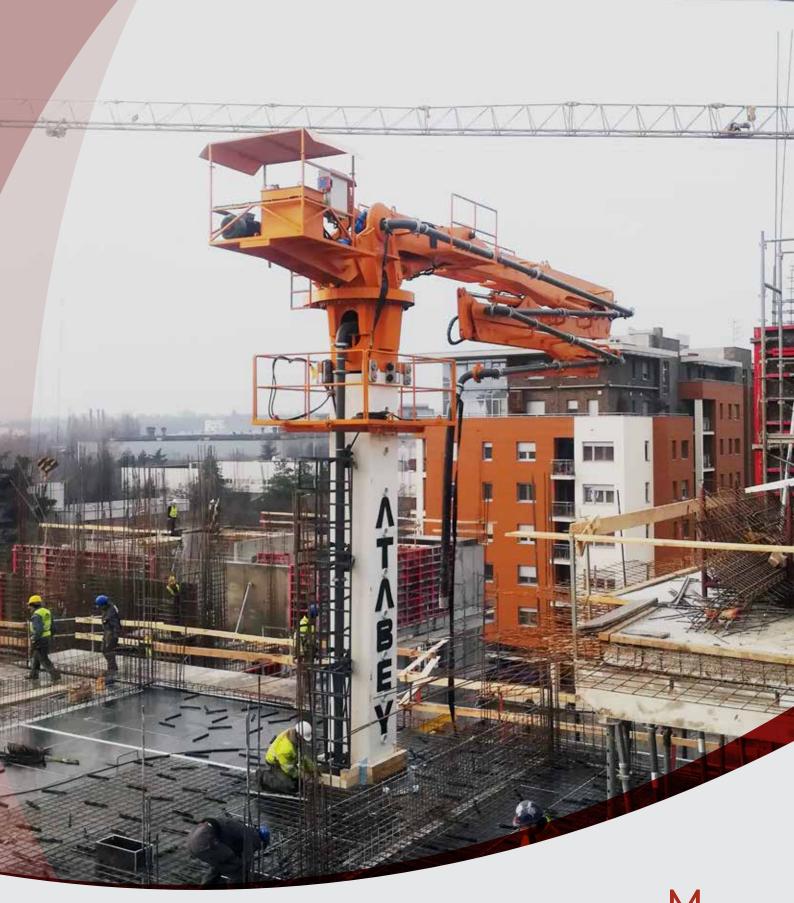

CLIMBING CONCRETE PLACING BOOMS

# Optimum Design

Optimum design hydraulic placing booms are made of High Strength Steel which provides long life, light weight and practical use. Distribution area / weight – feet clearance rates are unbeatable. Optimization in the design is to maximize the practicability. Therefore the users describe the equipment as "site friendly equipment".

TWIN DRIVE enables users to alter the power source. In case of electric cut-off concrete placing can continue without interruptions and short term works can be finished practically. Cost, time and performance gain is achieved at serious levels in construction sites.