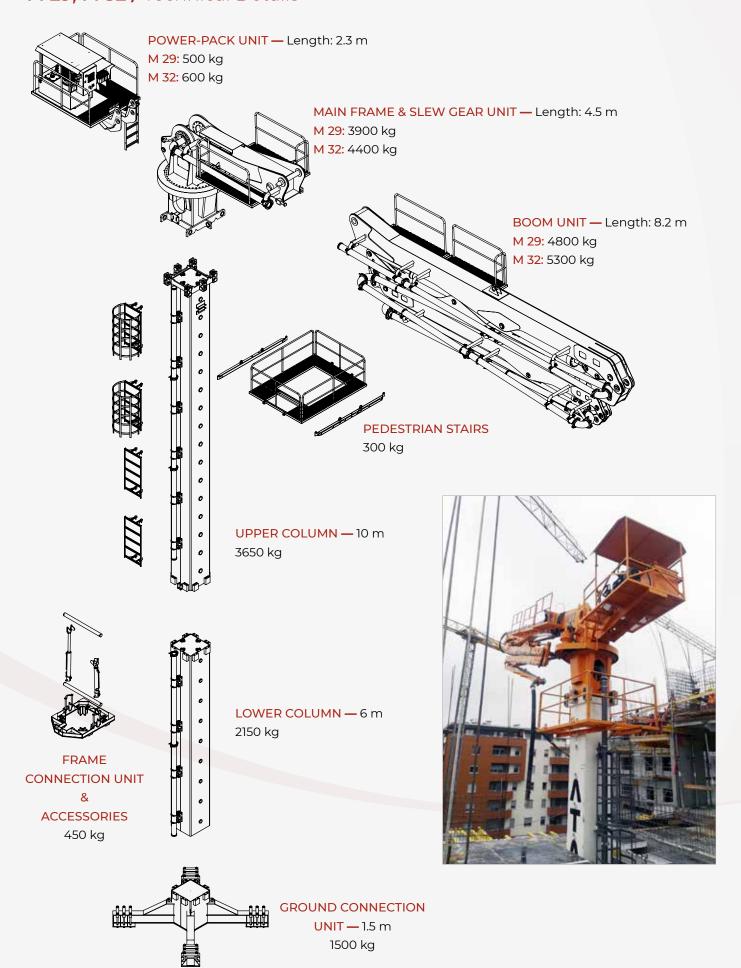

es users to alter the power source. In case of electric cut-off concrete placing can continue without interruptions and short term works can be finished practically. Cost, time and performance gain is achieved at serious levels in construction sites.

#### **BOOM CONSTRUCTION**

Produced from special quality steel with high strength, flexibility and suitability for welding. It is light, strong and long durability...

### SPLIT FRAME (Detachable Boom Unit)

Simplified split system makes it possible to detach the boom unit easily. When the crane capacity is limited the detachable boom and chassis can be lifted and moved separately.

# M 21, M 24, M 26 / Technical Details



# M 21, M 24, M 26 / Technical Details



# M 21, M 24, M 26 / Technical Details



## M 29, M 32 / Technical Details



## **M Series**



# Atabey; Common language of concrete placer's in more than 70 countries







/atabeyconstructionequipment



atabey construction equipment



#### ATABEY CONSTRUCTION EQUIPMENT

Address: Keresteciler San. Sit. 4. Cad. No: 39 Kahramankazan / Ankara - TURKEY Phone: +90 312 441 11 33 Fax: +90 312 441 58 88 www.atabeymakina.com